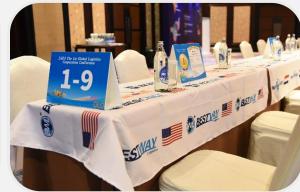

# Logo on schedule board

Benefits: 1. There will be 3 schedule boards standing at the entrances must pass through. 2. The schedule board is an useful tool in the conference with high

# Quantity: Only 1

exposure. All participants will take a look at the schedule where they are Wandering.

- 3. Sponsor's logo and advertisement will be printed on an eye-catching Price:\$ 3000
  - place of the schedule board.
  - 4. Conference website schedule exposed.
  - 5. Conference brochureschedule exposed.
  - 6. Conference guide schedule exposed.