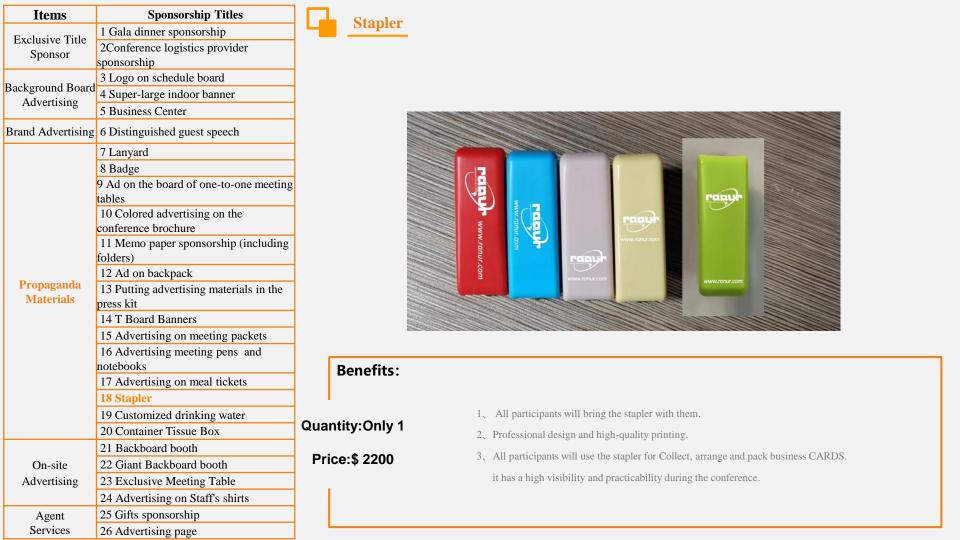

# **Sponsorships**

| Conference Sponsorship Price |     |                                                |          |             |  |  |
|------------------------------|-----|------------------------------------------------|----------|-------------|--|--|
| Items                        | No. | Sponsorship Titles                             | Quantity | Price (USD) |  |  |
|                              | 13  | Putting advertising materials in the press kit | Only 6   | 800         |  |  |
|                              | 14  | T Board Banners                                | Only 6   | 900/pair    |  |  |
|                              | 15  | Advertising on meeting packets                 | Only 1   | 3000        |  |  |
| Propaganda<br>Materials      | 16  | Advertising meeting pens and notebooks         | Only 1   | 7500        |  |  |
|                              | 17  | Advertising on meal tickets                    | Only 1   | 2200        |  |  |
|                              | 18  | Stapler                                        | Only 1   | 2200        |  |  |
|                              | 19  | Customized drinking water                      | Only 1   | 5800        |  |  |
|                              | 20  | Container Tissue Box                           | Only 1   | 8100        |  |  |
|                              | 21  | Backboard Booth                                | Only 10  | 4600        |  |  |
| On-site                      | 22  | Giant backboard booth                          | Only 10  | 6500        |  |  |
| Advertising                  | 23  | Exclusive Meeting Table                        | Only 20  | 450         |  |  |
|                              | 24  | Advertising on Staff's shirts                  | Only 1   | 7500        |  |  |
| Agent Services               | 25  | Gifts sponsorship                              | Only 5   | Negotiable  |  |  |