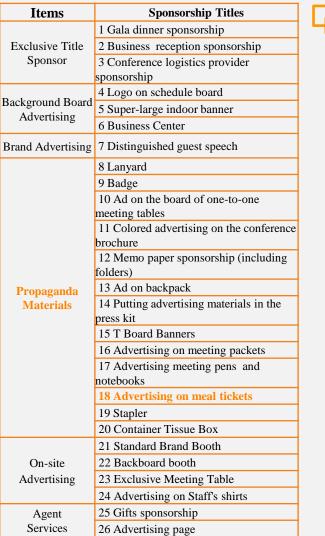

## **Sponsorships**

|                         | Conference Sponsorship Price |                                                |          |                                                                       |  |  |  |  |  |  |
|-------------------------|------------------------------|------------------------------------------------|----------|-----------------------------------------------------------------------|--|--|--|--|--|--|
| Items                   | No.                          | Sponsorship Titles                             | Quantity | Price (USD)                                                           |  |  |  |  |  |  |
|                         | 1                            | Gala dinner sponsorship                        | Only 1   | 11700                                                                 |  |  |  |  |  |  |
| Exclusive Title Sponsor | 2                            | Business reception sponsorship                 | Only 1   | 11700                                                                 |  |  |  |  |  |  |
| Sponsor                 | 3                            | Conference logistics provider sponsorship      | Only 1   | Negotiable                                                            |  |  |  |  |  |  |
| Background              | 4                            | Logo on schedule board                         | Only 1   | 2200                                                                  |  |  |  |  |  |  |
| Board                   | 5                            | Super-large indoor banner                      | Only 8   | 4400                                                                  |  |  |  |  |  |  |
| Advertising             | 6                            | Business Center                                | Only 1   | 7300                                                                  |  |  |  |  |  |  |
| Brand<br>Advertising    | 7                            | Distinguished guest speech                     | Only 5   | 4400                                                                  |  |  |  |  |  |  |
|                         | 8                            | Lanyard                                        | Only 1   | 2200                                                                  |  |  |  |  |  |  |
|                         | 9                            | Badge                                          | Only 1   | 2200                                                                  |  |  |  |  |  |  |
|                         | 10                           | Ad on the board of one-to-one meeting tables   | Only 1   | 2000                                                                  |  |  |  |  |  |  |
| Propaganda<br>Materials | 11                           | Colored advertising on the conference brochure | Any      | 2200/1P(front cover/Inside<br>front /back cover );<br>1500/1P(others) |  |  |  |  |  |  |
|                         | 12                           | Memo paper sponsorship (including folders)     | Only 1   | 2200                                                                  |  |  |  |  |  |  |
|                         | 13                           | Ad on backpack                                 | Only 1   | 8100                                                                  |  |  |  |  |  |  |

## **Sponsorships**

| Conference Sponsorship Price |     |                                                |          |             |  |  |  |  |  |
|------------------------------|-----|------------------------------------------------|----------|-------------|--|--|--|--|--|
| Items                        | No. | Sponsorship Titles                             | Quantity | Price (USD) |  |  |  |  |  |
|                              | 14  | Putting advertising materials in the press kit | Only 6   | 800         |  |  |  |  |  |
|                              | 15  | T Board Banners                                | Only 6   | 900/pair    |  |  |  |  |  |
|                              | 16  | Advertising on meeting packets                 | Only 1   | 2200        |  |  |  |  |  |
| Propaganda<br>Materials      | 17  | Advertising meeting pens and notebooks         | Only 1   | 5900        |  |  |  |  |  |
|                              | 18  | Advertising on meal tickets                    | Only 1   | 1500        |  |  |  |  |  |
|                              | 19  | Stapler                                        | Only 1   | 1500        |  |  |  |  |  |
|                              | 20  | Container Tissue Box                           | Only 1   | 6800        |  |  |  |  |  |
|                              | 21  | Standard Brand Booth                           | Only 20  | 4000        |  |  |  |  |  |
| On-site                      | 22  | Backboard Booth                                | Only 10  | 4600        |  |  |  |  |  |
| Advertising                  | 23  | Exclusive Meeting Table                        | Only 20  | 450         |  |  |  |  |  |
|                              | 24  | Advertising on Staff's shirts                  | Only 1   | 7300        |  |  |  |  |  |
| A gont Sonvioss              | 25  | Gifts sponsorship                              | Any      | Negotiable  |  |  |  |  |  |
| Agent Services               | 26  | Advertising page                               | Any      | Negotiable  |  |  |  |  |  |