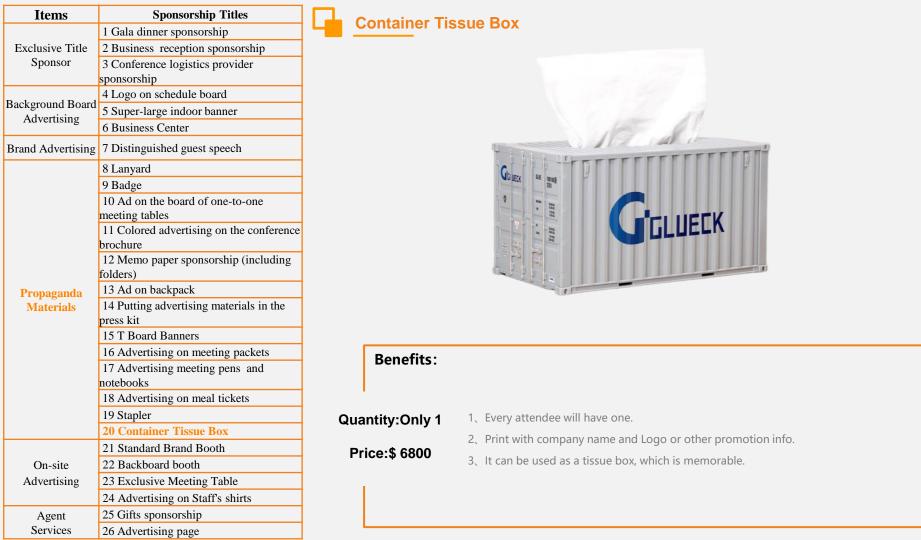

## **Sponsorships**

| Conference Sponsorship Price |     |                                                |          |             |  |  |  |  |  |
|------------------------------|-----|------------------------------------------------|----------|-------------|--|--|--|--|--|
| Items                        | No. | Sponsorship Titles                             | Quantity | Price (USD) |  |  |  |  |  |
|                              | 14  | Putting advertising materials in the press kit | Only 6   | 800         |  |  |  |  |  |
|                              | 15  | T Board Banners                                | Only 6   | 900/pair    |  |  |  |  |  |
|                              | 16  | Advertising on meeting packets                 | Only 1   | 2200        |  |  |  |  |  |
| Propaganda<br>Materials      | 17  | Advertising meeting pens and notebooks         | Only 1   | 5900        |  |  |  |  |  |
|                              | 18  | Advertising on meal tickets                    | Only 1   | 1500        |  |  |  |  |  |
|                              | 19  | Stapler                                        | Only 1   | 1500        |  |  |  |  |  |
|                              | 20  | Container Tissue Box                           | Only 1   | 6800        |  |  |  |  |  |
|                              | 21  | Standard Brand Booth                           | Only 20  | 4000        |  |  |  |  |  |
| On-site                      | 22  | Backboard Booth                                | Only 10  | 4600        |  |  |  |  |  |
| Advertising                  | 23  | Exclusive Meeting Table                        | Only 20  | 450         |  |  |  |  |  |
|                              | 24  | Advertising on Staff's shirts                  | Only 1   | 7300        |  |  |  |  |  |
| A gont Sonvioss              | 25  | Gifts sponsorship                              | Any      | Negotiable  |  |  |  |  |  |
| Agent Services               | 26  | Advertising page                               | Any      | Negotiable  |  |  |  |  |  |